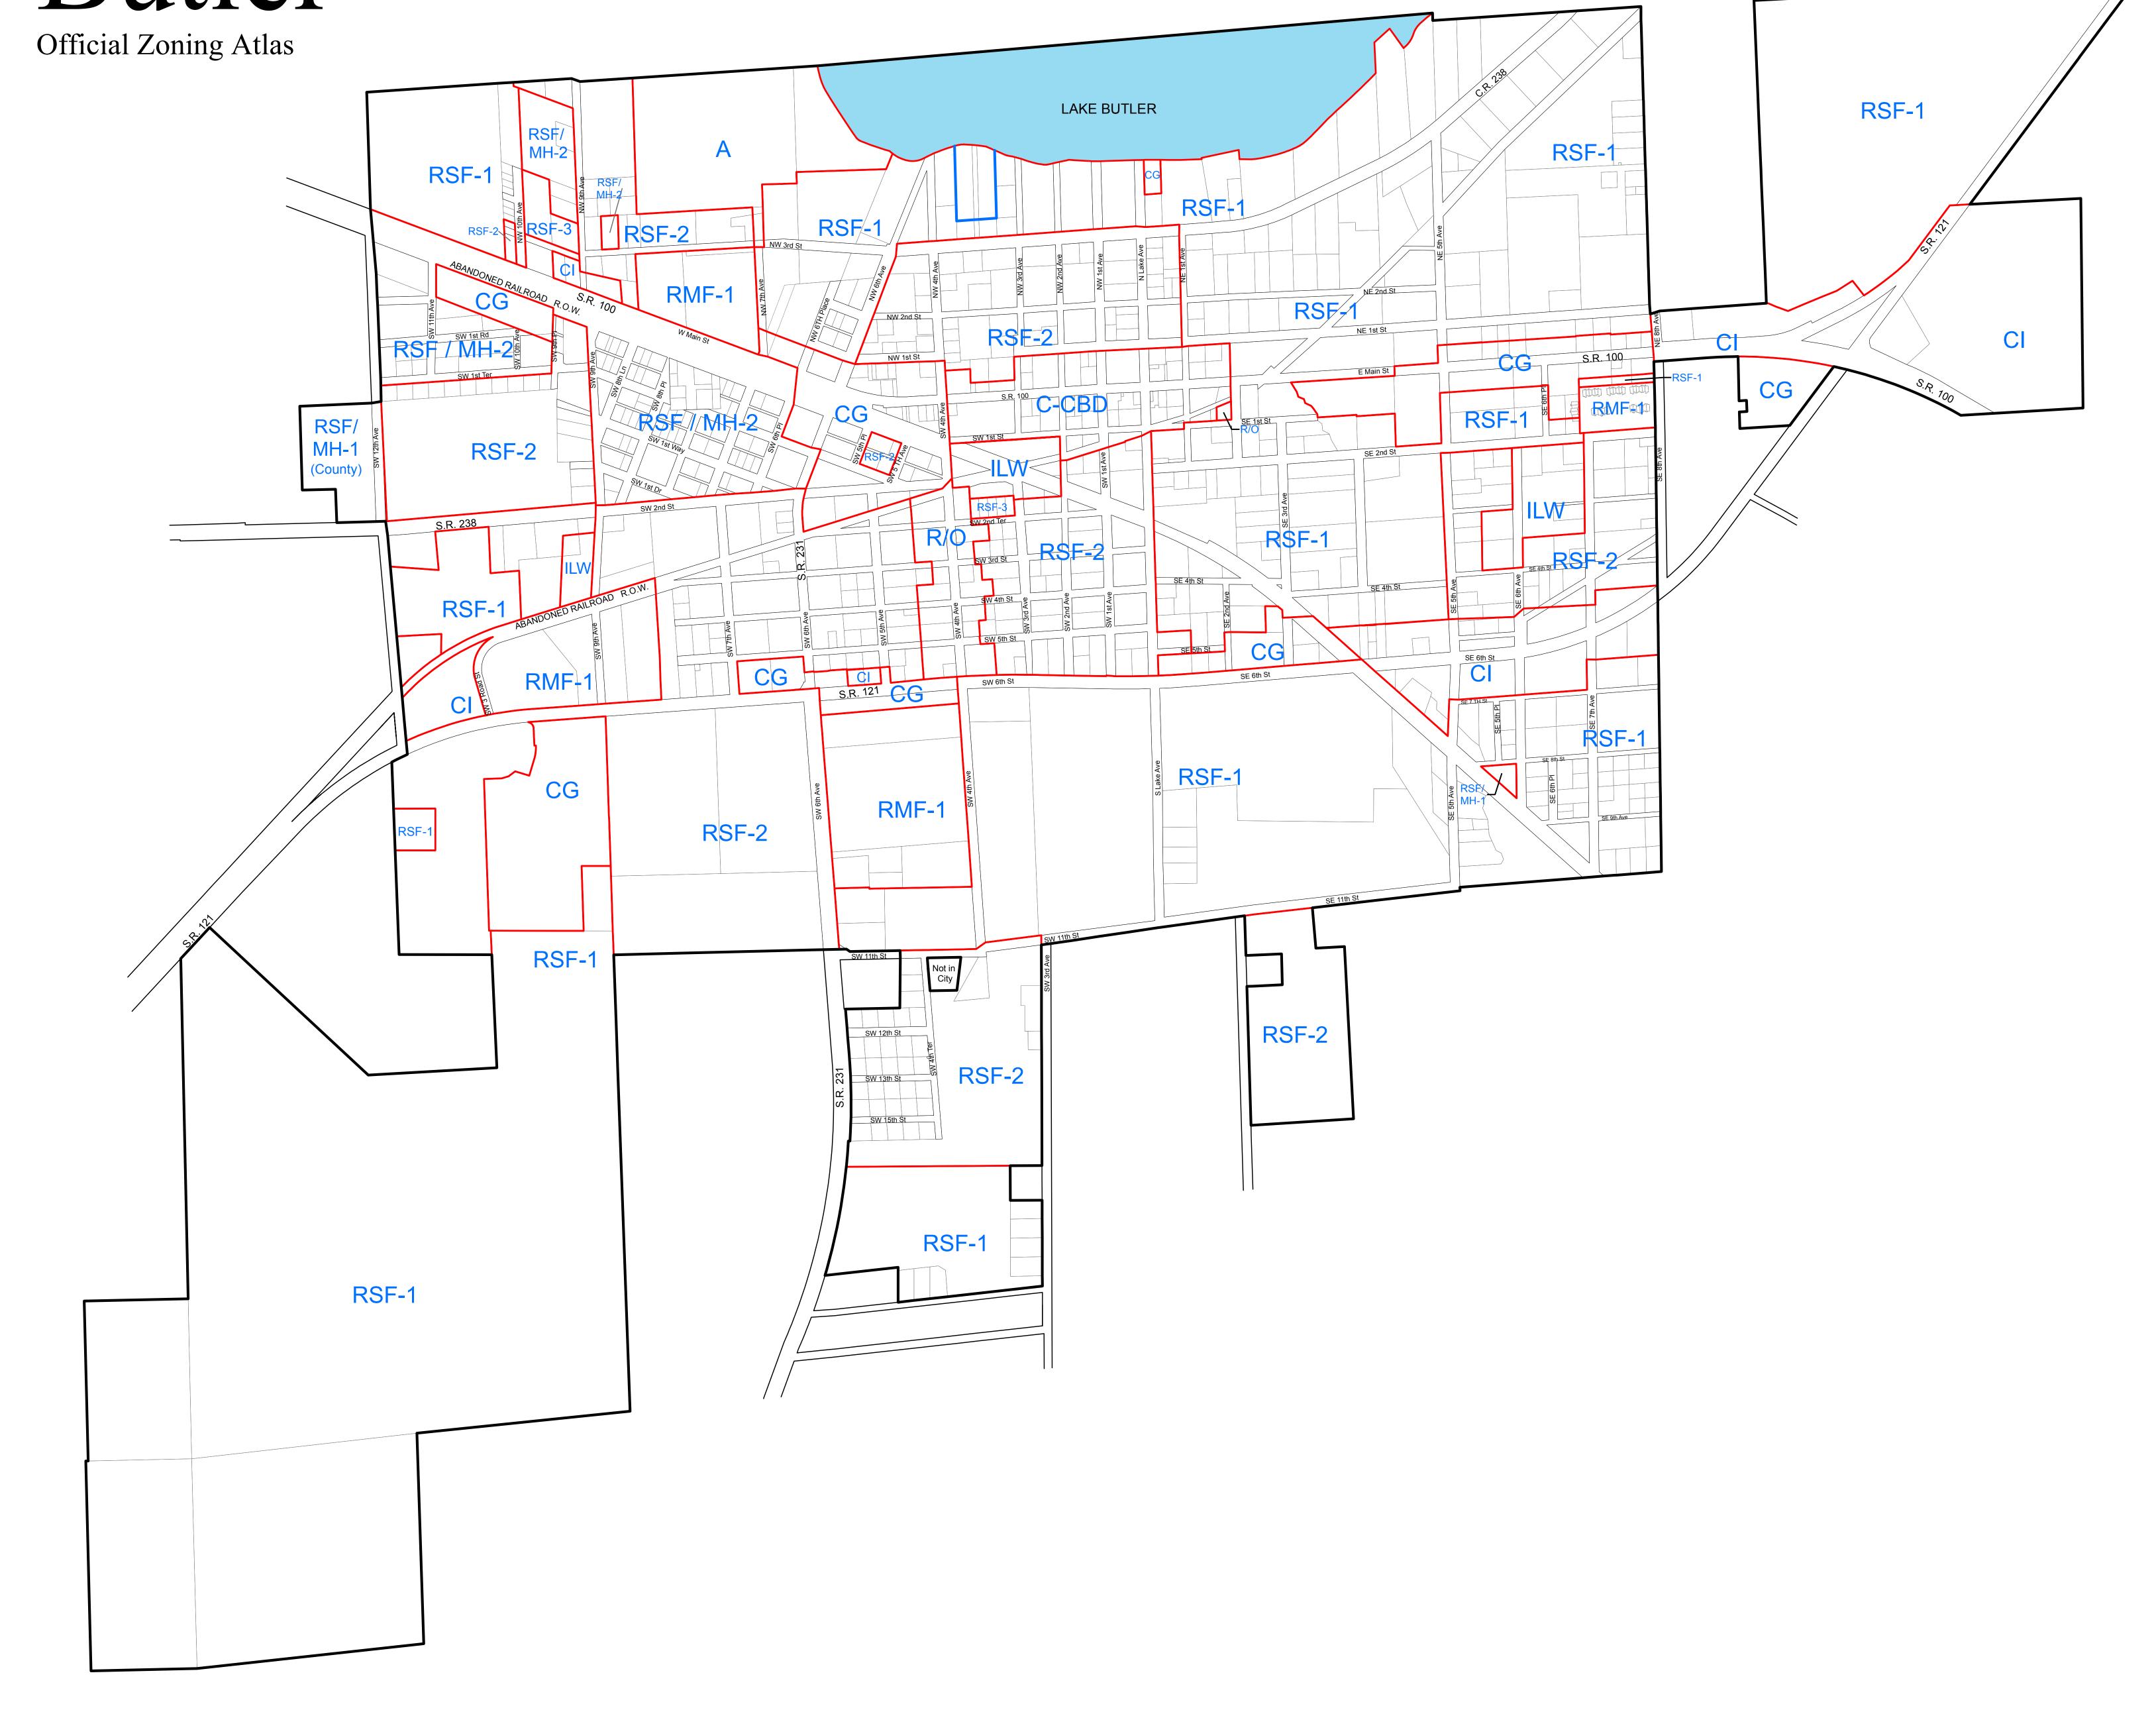

## City of Lake Butler

**ZONING DISTRICTS** CONSERVATION AGRICULTURAL RESIDENTIAL, (CONVENTIONAL) SINGLE FAMILY RESIDENTIAL, (MIXED) SINGLE FAMILY/MOBILE HOME RSF/MH-1,2,3 Co RESIDENTIAL, (MIXED) SINGLE FAMILY/MOBILE HOME (UNION COUNTY) RESIDENTIAL, MOBILE HOME RESIDENTIAL, MOBILE HOME PARK RMH-P RMF-1,2 RESIDENTIAL, MULTIPLE FAMILY RO RESIDENTIAL/OFFICE CN COMMERCIAL, NEIGHBORHOOD CG COMMERCIAL, GENERAL COMMERCIAL, INTENSIVE C-CBD COMMERCIAL, CENTRAL BUSINESS DISTRICT INDUSTRIAL, LIGHT AND WAREHOUSING ILW INDUSTRIAL PLANNED RESIDENTIAL DEVELOPMENT