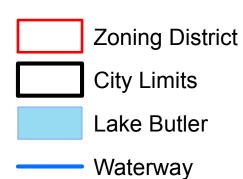

## City of Lake Butler

**ZONING DISTRICTS** CONSERVATION AGRICULTURAL RESIDENTIAL, (CONVENTIONAL) SINGLE FAMILY RESIDENTIAL, (MIXED) SINGLE FAMILY/MOBILE HOME RSF/MH-1,2,3 Co RESIDENTIAL, (MIXED) SINGLE FAMILY/MOBILE HOME (UNION COUNTY) RESIDENTIAL, MOBILE HOME RESIDENTIAL, MOBILE HOME PARK RMH-P RMF-1,2 RESIDENTIAL, MULTIPLE FAMILY RO RESIDENTIAL/OFFICE CN COMMERCIAL, NEIGHBORHOOD CG COMMERCIAL, GENERAL COMMERCIAL, INTENSIVE C-CBD COMMERCIAL, CENTRAL BUSINESS DISTRICT INDUSTRIAL, LIGHT AND WAREHOUSING ILW INDUSTRIAL PLANNED RESIDENTIAL DEVELOPMENT