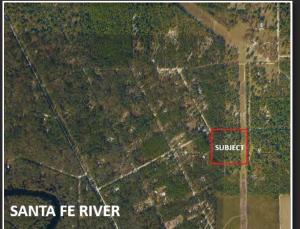

## 414 SW San Tucknee Terrace Fort White, Florida 32038

- Single Family Home on 10.01 +/- Acres less than 1/2 Mile to the Santa Fe River.
- Three (3) Bedrooms and Two (2) Full Baths.
- High and Dry Not in a Flood Hazard Area.
- Scenic Trails throughout Property.
- Two (2) Septic Tanks. Potential 2nd Family Dwelling / Lot with County Approval.
- No Homeowner's Association and/or Dues.