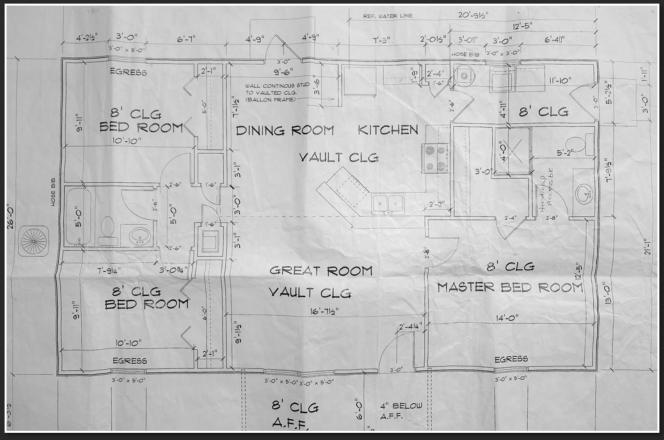

## 414 SW San Tucknee Terrace Fort White, Florida 32038

- Single Family Home on 10.01 +/- Acres less than 1/2 Mile to the Santa Fe River.
- Three (3) Bedrooms and Two (2) Full Baths.
- High and Dry Not in a Flood Hazard Area.
- Scenic Trails throughout Property.
- Two (2) Septic Tanks. Potential 2nd Family Dwelling / Lot with County Approval.
- No Homeowner's Association and/or Dues.