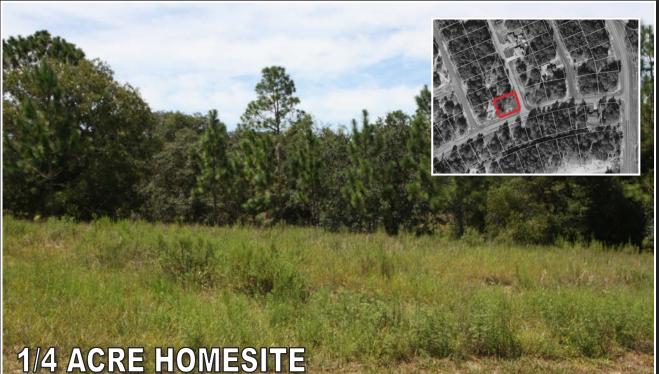

## **11670 N Providence Way** Citrus Springs, Florida 34433

- .27 +/- Acres on a Paved Road.
  - Deed Restricted Community.
  - Single Family Homesite.
  - Voluntary Homeowner's Association.
  - No Mobile Homes Allowed.

## NICELY WOODED CORNER LOT